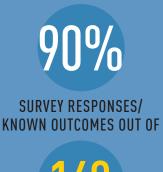

## About this report

The University of Michigan School of Information (UMSI) Career Development Office surveys our graduates to identify their post-graduation plans and outcomes. This report summarizes UMSI first-destination outcomes from 2020 BSI graduates who completed the survey by the deadline or for whom a known outcome was reported in other ways. Of the BSI students who graduated in 2020, 90% responded to the survey or reported their outcomes in other ways.