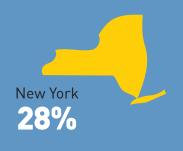

graduated in 2020, 90% responded to the survey or reported their outcomes in other ways.





## COVID-19 impact on hiring and job market

COVID-19 impacted the hiring and job market across many industries this year. It is important to note the impact on UMSI students' job search process.

6% report still searching due to COVID-19 impact on hiring in industry of choice.

While 94% of BSI grads were successful obtaining jobs in their field of choice during a global pandemic, 58% of respondents indicated that COVID-19 impacted their job search in the following ways: delayed start date, delay/freeze in hiring, fewer jobs available, longer search process.

94%

Working in field of choice or continuing education



## Where our graduates are working







## States employing the most grads









## Top industries our graduates are working in



Technology 29%



Consulting 23%



Financial services 18%



Consumer goods & services



Marketing/design agency



Entertainment/gaming/sports



Manufacturing 4%



University/college 3%



Start-up/ entrepreneurial



Biotech/pharma



Government 1%



Healthcare products/ systems/services

## Salary by industry

\$95K Median salary overall overall \$86K \$80.5K \$76K \$74K \$70K \$67.5K \$65K \$52.5K Entertainment/gaming/sports Consumer goods & services Marketing/design agency Start-up/entrepreneurial Financial services

### Our graduates say ...

# MOST VALUABLE Curricular

EXPERIENCE FOR JOB OUTCOME/SUCCESS

- Career course
- > Internship course
- Capstone course

### **MOST VALUABLE**

## Co-curricular

EXPERIENCE FOR JOB OUT