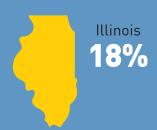

aduated in 2020, 90% responded to the survey or reported their outcomes in other ways.





## COVID-19 impact on hiring and job market

COVID-19 impacted the hiring and job market across many industries this year. It is important to note the impact on UMSI students' job search process.

6% report still searching due to COVID-19 impact on hiring in industry of choice.

While 94% of BSI grads were successful obtaining jobs in their field of choice during a global pandemic, 58% of respondents indicated that COVID-19 impacted their job search in the following ways: delayed start date, delay/freeze in hiring, fewer jobs available, longer search process.

94%

Working in field of choice or continuing education



## Where our graduates are working







## States employing the most grads









## Top industries our graduates are working in



Technology 29%



Consulting 23%



Financial services 18%



Consumer goods & services



Marketing/design agency



Entertainment/gaming/sports



Manufacturing 4%



University/college 3%



Start-up/ entrepreneurial



Biotech/pharma



Government 1%



Healthcare products/ systems/services

## Salary by industry

\$95K Median salary overall overall \$86K \$80.5K \$76K \$74K \$70K \$67.5K \$65K \$52.5K Entertainment/gaming/sports Consumer goods & services Marketing/design agency Start-up/entrepreneurial Financial services

### Our graduates say ...

# MOST VALUABLE Curricular

EXPERIENCE FOR JOB OUTCOME/SUCCESS

- Career course
- > Internship course
- Capstone course

### **MOST VALUABLE**

## Co-curricular

EXPERIENCE FOR JOB OUTCO