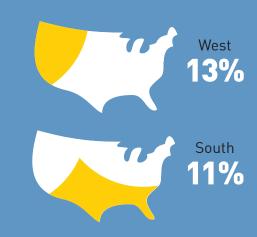

ed in other ways. Of the BSI students who graduated in 2020, 90% responded to the survey or reported their outcomes in other ways.





## COVID-19 impact on hiring and job market

COVID-19 impacted the hiring and job market across many industries this year. It is important to note the impact on UMSI students' job search process.

6% report still searching due to COVID-19 impact on hiring in industry of choice.

While 94% of BSI grads were successful obtaining jobs in their field of choice during a global pandemic, 58% of respondents indicated that COVID-19 impacted their job search in the following ways: delayed start date, delay/freeze in hiring, fewer jobs available, longer search process.

94%

Working in field of choice or continuing education



## Where our graduates are working







## States employing the most grads









## Top industries our graduates are working in



Technology 29%



Consulting 23%



Financial services 18%



Consumer goods & services



Marketing/design agency



Entertainment/gaming/sports



Manufacturing 4%



University/college 3%



Start-up/ entrepreneurial



Biotech/pharma



Government 1%



Healthcare products/ systems/services

## Salary by industry

\$95K Median salary overall overall \$86K \$80.5K \$76K \$74K \$70K \$67.5K \$65K \$52.5K Entertainment/gaming/sports Consumer goods & services Marketing/design agency Start-up/entrepreneurial Financial services

### Our graduates say ...

# MOST VALUABLE Curricular

EXPERIENCE FOR JOB OUTCOME/SUCCESS

- Career course
- > Internship course
- Capstone course

### **MOST VALUABLE**