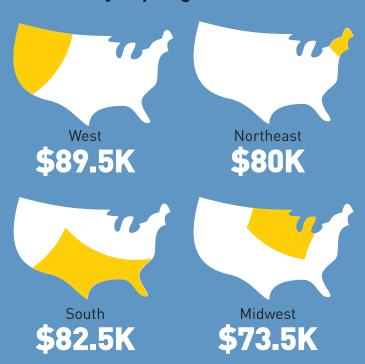

tainment/gaming/sports



Manufacturing 4%



University/college 3%



Start-up/ entrepreneurial



Biotech/pharma



Government 1%



Healthcare products/ systems/services

## Salary by industry

\$95K Median salary overall overall \$86K \$80.5K \$76K \$74K \$70K \$67.5K \$65K \$52.5K Entertainment/gaming/sports Consumer goods & services Marketing/design agency Start-up/entrepreneurial Financial services

### Our graduates say ...

# MOST VALUABLE Curricular

EXPERIENCE FOR JOB OUTCOME/SUCCESS

- Career course
- > Internship course
- Capstone course

### **MOST VALUABLE**

## Co-curricular

EXPERIENCE FOR JOB OUTCOME/SUCCESS

- Career advising
- > CDO workshops
- > Student org activities
- Study abroad
- Professional development opportunities
- Design clinic

### Salaries by top regions



## Signing bonus/Relocation package



# Most valuable UMSI skills for job outcome & success



# Most effective job search methods







25% report return offers from internships



## 2021 Job Outcomes

### Consulting

| Technology Analyst                    | Accenture                    |
|---------------------------------------|------------------------------|
|                                       |                              |
| Associate Consultant                  | Avtex Solutions              |
|                                       |                              |
| Associate                             | Boston Consulting Group      |
| 0 11 1                                | 0.11.1 11.0 11.0             |
| Consultant                            | Collaborative Solutions