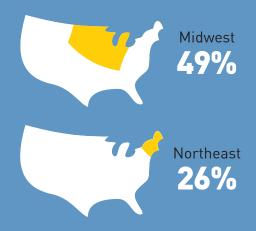

rted in other ways. Of the BSI students who graduated in 2020, 90% responded to the survey or reported their outcomes in other ways.





## COVID-19 impact on hiring and job market

COVID-19 impacted the hiring and job market across many industries this year. It is important to note the impact on UMSI students' job search process.

6% report still searching due to COVID-19 impact on hiring in industry of choice.

While 94% of BSI grads were successful obtaining jobs in their field of choice during a global pandemic, 58% of respondents indicated that COVID-19 impacted their job search in the following ways: delayed start date, delay/freeze in hiring, fewer jobs available, longer search process.

94%

Working in field of choice or continuing education



## Where our graduates are working







## States employing the most grads









## Top industries our graduates are working in



Technology 29%



Consulting 23%



Financial services 18%



Consumer goods & services



Marketing/design agency



Entertainment/gaming/sports



Manufacturing 4%



University/college 3%



Start-up/ entrepreneurial



Biotech/pharma



Government 1%



Healthcare products/ systems/services

## Salary by industry

\$95K Median salary overall overall \$86K \$80.5K \$76K \$74K \$70K \$67.5K \$65K \$52.5K Entertainment/gaming/sports Consumer goods & services Marketing/design agency Start-up/entrepreneurial Financial services

### Our graduates say ...

# MOST VALUABLE Curricular

EXPERIENCE FOR JOB OUTCOME/SUCCESS

- Career course
- > Internship course
- Capstone course

### **MOST VALUABLE