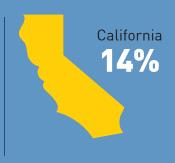

uated in 2020, 90% responded to the survey or reported their outcomes in other ways.





## COVID-19 impact on hiring and job market

COVID-19 impacted the hiring and job market across many industries this year. It is important to note the impact on UMSI students' job search process.

6% report still searching due to COVID-19 impact on hiring in industry of choice.

While 94% of BSI grads were successful obtaining jobs in their field of choice during a global pandemic, 58% of respondents indicated that COVID-19 impacted their job search in the following ways: delayed start date, delay/freeze in hiring, fewer jobs available, longer search process.

94%

Working in field of choice or continuing education



## Where our graduates are working







## States employing the most grads









## Top industries our graduates are working in



Technology 29%



Consulting 23%



Financial services 18%



Consumer goods & services



Marketing/design agency



Entertainment/gaming/sports



Manufacturing 4%



University/college 3%



Start-up/ entrepreneurial



Biotech/pharma



Government 1%



Healthcare products/ systems/services

## Salary by industry

\$95K Median salary overall overall \$86K \$80.5K \$76K \$74K \$70K \$67.5K \$65K \$52.5K Entertainment/gaming/sports Consumer goods & services Marketing/design agency Start-up/entrepreneurial Financial services

### Our graduates say ...

# MOST VALUABLE Curricular

EXPERIENCE FOR JOB OUTCOME/SUCCESS

- Career course
- > Internship course
- Capstone course

### **MOST VALUABLE**

## Co-curricular

EXPERIENCE FOR JOB OUTCOME