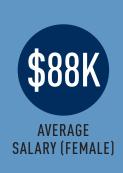

# BSI BACHELOR OF SCIENCE IN INFORMATION EMPLOYMENT REPORT







# About this report

The University of Michigan School of Information (UMSI) Career Development Office surveys our graduates to identify their post-graduation plans and outcomes. This report summarizes UMSI first-destination outcomes from 2022 BSI graduates who completed the survey by the deadline or for whom a known outcome was reported in other ways. Of the 171 BSI students who graduated in 2022, 94% responded to the survey or reported their outcomes in other ways.







97%

Working in field of choice or continuing education



2022 report

## Where our graduates are working







### States employing the most grads









## Top industries our graduates are working in



Consulting 25%



Technology 24%



Financial services 18%



Consumer goods & services



Manufacturing 7%



Marketing/ design agency



Nonprofit/NGO 4%



Entertainment/gaming/sports



Health/medicine 3%



Start-up/ entrepreneurial



University/college

#### Salary by industry





#### Our graduates say ...

# MOST VALUABLE **CURRICULAR** EXPERIENCE FOR JOB OUTCOME/SUCCESS

- Advanced project courses
- Internship course
- Career course

#### **MOST VALUABLE**

# CO-CURRICULAR EXPERIENCE FOR JOB OUTCOME/SUCCESS

- Career advising/ CDO workshops
- > Student organization acti