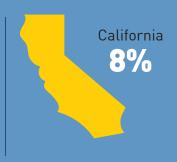

### States employing the most grads

## Top industries our graduates are working in

Consulting 25%

Technology 24%

Financial services 18%

Consumer goods & services

Manufacturing 7%

Marketing/ design agency

Nonprofit/NGO 4%

Entertainment/gaming/sports

Health/medicine 3%

Start-up/ entrepreneurial

University/college