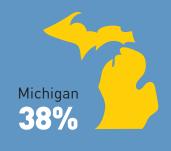

# BSI BACHELOR OF SCIENCE IN INFORMATION EMPLOYMENT REPORT







# About this report

The University of Michigan School of Information (UMSI) Career Development Office surveys our graduates to identify their post-graduation plans and outcomes. This report summarizes UMSI first-destination outcomes from 2022 BSI graduates who completed the survey by the deadline or for whom a known outcome was reported in other ways. Of the 171 BSI students who graduated in 2022, 94% responded to the survey or reported their outcomes in other ways.







97%

Working in field of choice or continuing education



2022 report

## Where our graduates are working







### States employing the most grads









## Top industries our graduates are working in



Consulting 25%



Technology 24%



Financial services 18%



Consumer goods & services



Manufacturing 7%



Marketing/ design agency



Nonprofit/NGO 4%



Entertainment/gaming/sports



Health/medicine 3%



Start-up/ entrepreneurial



University/college

#### Salary by industry





#### Our graduates say ...

# MOST VALUABLE **CURRICULAR** EXPERIENCE FOR JOB OUTCOME/SUCCESS

- Advanced project courses
- Internship course
- Career course

#### **MOST VALUABLE**

# CO-CURRICULAR EXPERIENCE FOR JOB OUTCOME/SUCCESS

- Career advising/ CDO workshops
- > Student organization activities
- > Instructional experience

# MOST VALUABLE UMSI SKILLS

#### FOR JOB OUTCOME/SUCCESS

- Team/collaboration
- Technology
- Critical thinking
- Com