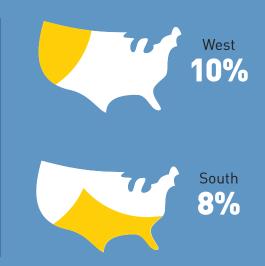

# BSI BACHELOR OF SCIENCE IN INFORMATION EMPLOYMENT REPORT







# About this report

The University of Michigan School of Information (UMSI) Career Development Office surveys our graduates to identify their post-graduation plans and outcomes. This report summarizes UMSI first-destination outcomes from 2022 BSI graduates who completed the survey by the deadline or for whom a known outcome was reported in other ways. Of the 171 BSI students who graduated in 2022, 94% responded to the survey or reported their outcomes in other ways.







97%

Working in field of choice or continuing education



2022 report

## Where our graduates are working







### States employing the most grads









## Top industries our graduates are working in



Consulting 25%



Technology 24%



Financial services 18%



Consumer goods & services



Manufacturing 7%



Marketing/ design agency



Nonprofit/NGO 4%



Entertainment/gaming/sports



Health/medicine 3%



Start-up/ entrepreneurial



University/college

#### Salary by industry





#### Our graduates say ...

# MOST VALUABLE **CURRICULAR** EXPERIENCE FOR JOB OUTCOME/SUCCESS

- Advanced project courses
- Internship course
- Career course

#### **MOST VALUABLE**

# CO-CURRICULAR EXPERIENCE FOR JOB OUTCOME/SUCCESS

- Career advising/ CDO workshops
- > Student organization activities
- > Instructional experience

# MOST VALUABLE UMSI SKILLS

#### FOR JOB OUTCOME/SUCCESS

- Team/collaborati