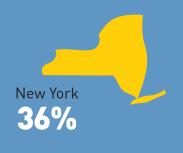

# BSI BACHELOR OF SCIENCE IN INFORMATION EMPLOYMENT REPORT







# About this report

The University of Michigan School of Information (UMSI) Career Development Office surveys our graduates to identify their post-graduation plans and outcomes. This report summarizes UMSI first-destination outcomes from 2022 BSI graduates who completed the survey by the deadline or for whom a known outcome was reported in other ways. Of the 171 BSI students who graduated in 2022, 94% responded to the survey or reported their outcomes in other ways.







97%

Working in field of choice or continuing education



2022 report

## Where our graduates are working







### States employing the most grads









## Top industries our graduates are working in



Consulting 25%



Technology 24%



Financial services 18%



Consumer goods & services



Manufacturing 7%



Marketing/ design agency



Nonprofit/NGO 4%



Entertainment/gaming/sports



Health/medicine 3%



Start-up/ entrepreneurial



University/college

#### Salary by industry





#### Our graduates say ...

# MOST VALUABLE **CURRICULAR** EXPERIENCE FOR JOB OUTCOME/SUCCESS

- Advanced project courses
- Internship course
- Career course

#### **MOST VALUABLE**

# CO-CURRICULAR EXPERIENCE FOR JOB OUTCOME/SUCCESS

- Career advising/ CDO workshops
- > Student organization activities
- > Instructional experience

# MOST VALUABLE UMSI SKILLS

#### FOR JOB OUTCOME/SUCCESS

- Team/collaboration
- Technology
- Critical thinking
- Commu