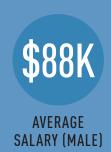

# BSI BACHELOR OF SCIENCE IN INFORMATION EMPLOYMENT REPORT







# About this report

The University of Michigan School of Information (UMSI) Career Development Office surveys our graduates to identify their post-graduation plans and outcomes. This report summarizes UMSI first-destination outcomes from 2022 BSI graduates who completed the survey by the deadline or for whom a known outcome was reported in other ways. Of the 171 BSI students who graduated in 2022, 94% responded to the survey or reported their outcomes in other ways.







97%

Working in field of choice or continuing education



2022 report

## Where our graduates are working







### States employing the most grads









## Top industries our graduates are working in



Consulting 25%



Technology 24%



Financial services 18%



Consumer goods & services



Manufacturing 7%



Marketing/ design agency



Nonprofit/NGO 4%



Entertainment/gaming/sports



Health/medicine 3%



Start-up/ entrepreneurial



University/college

#### Salary by industry





#### Our graduates say ...

# MOST VALUABLE **CURRICULAR** EXPERIENCE FOR JOB OUTCOME/SUCCESS

- Advanced project courses
- Internship course
- Career course

#### **MOST VALUABLE**

# CO-CURRICULAR EXPERIENCE FOR JOB OUTCOME/SUCCESS

- Career advising/ CDO workshops
- > Student organization activi