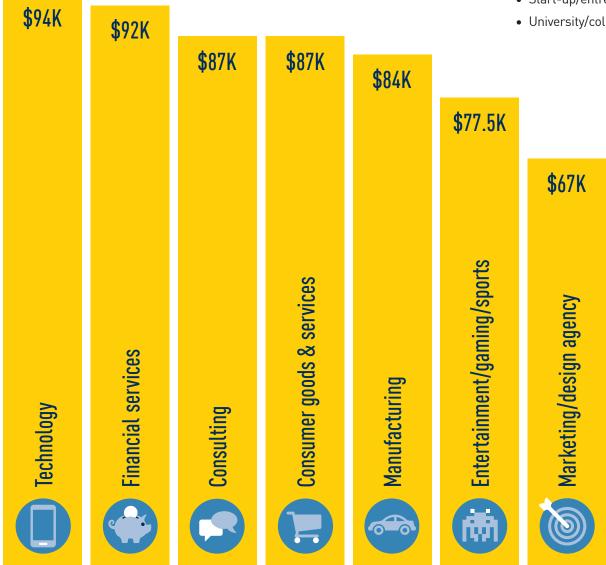

s. This report summarizes UMSI first-destination outcomes from 2022 BSI graduates who completed the survey by the deadline or for whom a known outcome was reported in other ways. Of the 171 BSI students who graduated in 2022, 94% responded to the survey or reported their outcomes in other ways.







97%

Working in field of choice or continuing education



2022 report

## Where our graduates are working







### States employing the most grads









## Top industries our graduates are working in



Consulting 25%



Technology 24%



Financial services 18%



Consumer goods & services



Manufacturing 7%



Marketing/ design agency



Nonprofit/NGO 4%



Entertainment/gaming/sports



Health/medicine 3%



Start-up/ entrepreneurial



University/college

#### Salary by industry





#### Our graduates say ...

# MOST VALUABLE **CURRICULAR** EXPERIENCE FOR JOB OUTCOME/SUCCESS

- Advanced project courses
- Internship course
- Career course

#### **MOST VALUABLE**

# CO-CURRICULAR EXPERIENCE FOR JOB OUTCOME/SUCCESS

- Career advising/ CDO workshops
- > Student organization activities
- > Instructional experience

# MOST VALUABLE UMSI SKILLS

#### FOR JOB OUTCOME/SUCCESS

- Team/collaboration
- Technology
- Critical thinking
- Communication

#### Salaries by top regions



#### Signing bonus/relocation package



Average, specific to tech & private sector outcomes

#### Most effective job search methods



# What matters most: critical factors for job decision-making









# 2023 Job Outcomes

\*Asterisk indicates an international student's job outcome

#### **Consul