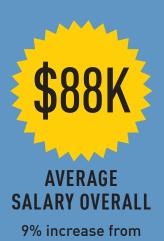

# BSI BACHELOR OF SCIENCE IN INFORMATION EMPLOYMENT REPORT







# About this report

The University of Michigan School of Information (UMSI) Career Development Office surveys our graduates to identify their post-graduation plans and outcomes. This report summarizes UMSI first-destination outcomes from 2022 BSI graduates who completed the survey by the deadline or for whom a known outcome was reported in other ways. Of the 171 BSI students who graduated in 2022, 94% responded to the survey or reported their outcomes in other ways.







97%

Working in field of choice or continuing education



2022 report

## Where our graduates are working







### States employing the most grads









## Top industries our graduates are working in



Consulting 25%



Technology 24%



Financial services 18%



Consumer goods & services



Manufacturing 7%



Marketing/ design agency



Nonprofit/NGO 4%



Entertainment/gaming/sports



Health/medicine 3%



Start-up/ entrepreneurial



University/college

#### Salary by industry





#### Our graduates say ...

# MOST VALUABLE **CURRICULAR** EXPERIENCE FOR JOB OUTCOME/SUCCESS

- Advanced project courses
- Internship course
- Career course

#### **MOST VALUABLE**

# CO-CURRICULAR EXPERIENCE FOR JOB OUTCOME/SUCCESS

- Career advising/ CDO workshops
- > Student organization ac