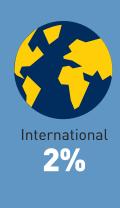

# BSI BACHELOR OF SCIENCE IN INFORMATION EMPLOYMENT REPORT







# About this report

The University of Michigan School of Information (UMSI) Career Development Office surveys our graduates to identify their post-graduation plans and outcomes. This report summarizes UMSI first-destination outcomes from 2022 BSI graduates who completed the survey by the deadline or for whom a known outcome was reported in other ways. Of the 171 BSI students who graduated in 2022, 94% responded to the survey or reported their outcomes in other ways.







97%

Working in field of choice or continuing education



2022 report

## Where our graduates are working







### States employing the most grads









## Top industries our graduates are working in



Consulting 25%



Technology 24%



Financial services 18%



Consumer goods & services



Manufacturing 7%



Marketing/ design agency



Nonprofit/NGO 4%



Entertainment/gaming/sports



Health/medicine 3%



Start-up/ entrepreneurial



University/college

#### Salary by industry





#### Our graduates say ...

# MOST VALUABLE **CURRICULAR** EXPERIENCE FOR JOB OUTCOME/SUCCESS

- Advanced project courses
- Internship course
- Career course

#### **MOST VALUABLE**

# CO-CURRICULAR EXPERIENCE FOR JOB OUTCOME/SUCCESS

- Career advising/ CDO workshops
- > Student organization activities
- > Instructional experience

# MOST VALUABLE UMSI SKILLS

#### FOR JOB OUTCOME/SUCCESS

- Team/collaboration