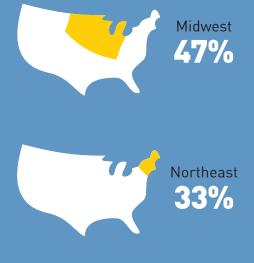

# BSI BACHELOR OF SCIENCE IN INFORMATION EMPLOYMENT REPORT







# About this report

The University of Michigan School of Information (UMSI) Career Development Office surveys our graduates to identify their post-graduation plans and outcomes. This report summarizes UMSI first-destination outcomes from 2022 BSI graduates who completed the survey by the deadline or for whom a known outcome was reported in other ways. Of the 171 BSI students who graduated in 2022, 94% responded to the survey or reported their outcomes in other ways.







97%

Working in field of choice or continuing education



2022 report

## Where our graduates are working







### States employing the most grads









## Top industries our graduates are working in



Consulting 25%



Technology 24%



Financial services 18%



Consumer goods & services



Manufacturing 7%



Marketing/ design agency



Nonprofit/NGO 4%



Entertainment/gaming/sports



Health/medicine 3%



Start-up/ entrepreneurial



University/college

#### Salary by industry





#### Our graduates say ...

# MOST VALUABLE **CURRICULAR** EXPERIENCE FOR JOB OUTCOME/SUCCESS

- Advanced project courses
- Internship course
- Career course

#### **MOST VALUABLE**

# CO-CURRICULAR EXPERIENCE FOR JOB OUTCOME/SUCCESS

- Career advising/ CDO workshops
- > Student organization activities
- > Instructional experience

# MOST VALUABLE UMSI SKILLS

#### FOR JOB OUTCOME/SUCCESS

- Team/collabora