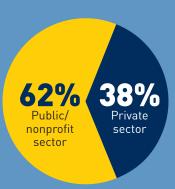

note the impact on UMSI students' job search process this year.

3% report still searching due to COVID-19 impact on hiring in industry of choice.

While 97% of MHI grads were successful obtaining jobs or continuing education in their field of choice during a global pandemic, 70% of respondents indicated that COVID-19 impacted their job search in the following ways: delayed start date, delay/freeze in hiring, fewer jobs available, longer search process.

97%

Working in field of choice or continuing education



### Where our graduates are working









100% of our graduates say





3-4
MONTHS
Average job
search length

# Top industries our graduates are working in



Health system/ healthcare



22%



Technology 22%



Nonprofit/NGO 13%



# Where are our graduates accepting jobs?



### Salary by industry







# Most valuable UMSI experiences for job outcome

### Co-curricular

- Career advising/CDO activities
- Instructional/research experience
- Professional development opportunities

#### Curricular

• Courses & internships

# Most valuable UMSI skills for job outcome

- Project management collaboration/team
- Problem solving/ critical thinking
- Technology & research

### Most effective job search methods



2021 MHI Employment Report

## 2021 Job Outcomes

### **Consulting**

| Mangement Consultant             | Accenture |
|----------------------------------|-----------|
| Senior Consultant                | Copilot   |
| Analyst                          | Deloitte  |
| Auditor of Financial<br>Services | KPMG      |
| Healthcare Data Analyst          | Millim