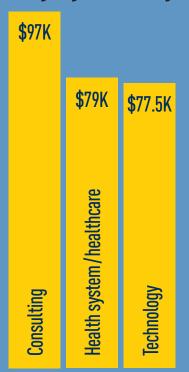

### Salary by industry

# Top industries our graduates are working in

Health system/ healthcare

22%

Technology 22%

Nonprofit/NGO 13%