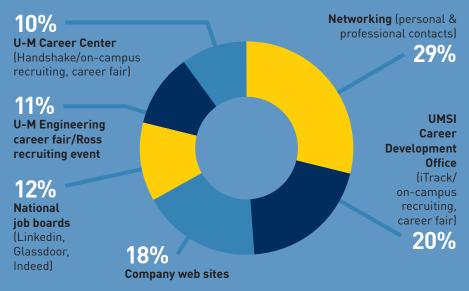

er search process.

97%

Working in field of choice or continuing education



### Where our graduates are working









100% of our graduates say





3-4
MONTHS
Average job
search length

# Top industries our graduates are working in



Health system/ healthcare



22%



Technology 22%



Nonprofit/NGO 13%



# Where are our graduates accepting jobs?



### Salary by industry







# Most valuable UMSI experiences for job outcome

### Co-curricular

- Career advising/CDO activities
- Instructional/research experience
- Professional development opportunities

#### Curricular

• Courses & internships

# Most valuable UMSI skills for job outcome

- Project management collaboration/team
- Problem solving/ critical thinking
- Technology & research

### Most effective job search methods



2021 MHI Employment Report

## 2021 Job Outcomes

### **Consulting**

| Mangement Consultant             | Accenture |
|----------------------------------|-----------|
| Senior Consultant                | Copilot   |
| Analyst                          | Deloitte  |
| Auditor of Financial<br>Services | KPMG      |
| Healthcare Data Analyst          | Milliman  |

### Health system/healthcare

| Clinical Research Specialist                               | Boston Children's Hospital                                     |
|------------------------------------------------------------|----------------------------------------------------------------|
| Database Analyst/<br>Programmer                            | Hospital Medical Safety<br>Consortium                          |
| UX/UI Designer