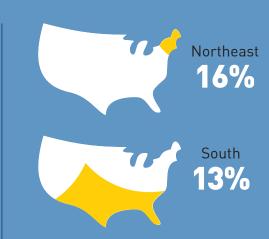

impact on hiring and job market

COVID-19 impacted the hiring and job market across many industries this year, with a more significant impact in libraries and nonprofits. It is important to note the impact on UMSI students' job search process this year.

10% report still searching due to COVID-19 impact on hiring in industry of choice by April 2021 survey deadline.

While 90% of MSI grads were successful obtaining jobs in their field of choice or continuing their education during the global pandemic, 30% of respondents indicated that COVID-19 impacted their job search in the following ways: delayed start date, delay/freeze in hiring, fewer jobs available, longer search process.

90%

2020 GRADUATES

Working in field of choice or continuing education



# Where our graduates are working







# States employing the most grads





# Top industries our graduates are working in



Technology 39%



Manufacturing 10%



Consulting 9%



Healthcare/health system



University/college



Financial services

50/0



Consumer goods & services



Academic library



Start-up/ entrepreneurial



Marketing/interactive design agency



Entertainment/ gaming



Government 1%



Multimedia/ publishing



Museum 1%



Nonprofit/NGO



# Salary by industry





3-4 MONTHS Average job search length Our graduates say...



Signing bonus/ relocation package



# Salaries by region



# Most valuable UMSI skills for job outcome



800/0 Working in field of choice 2% Continuing education



# Most valuable UMSI experiences for job outcome

#### Co-curricular

- Career advising/ CDO activities