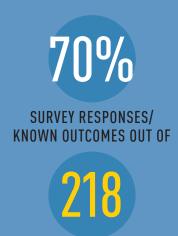

# About this report

The University of Michigan School of Information (UMSI) Career Development Office surveys our graduates to identify their post-graduation plans and outcomes. This report summarizes UMSI first-destination outcomes from 2020 MSI graduates who completed the survey by the deadline or for whom a known outcome was reported in other ways. Of the MSI students who graduated in 2020, 70% responded to the survey or reported their outcome in other ways.