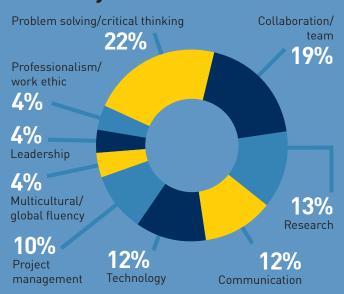

# Most valuable UMSI skills for job outcome

800/0 Working in field of choice 2% Continuing education