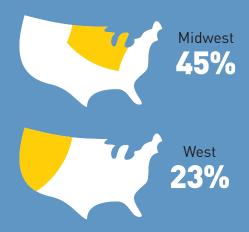

9 impact on hiring and job market

COVID-19 impacted the hiring and job market across many industries this year, with a more significant impact in libraries and nonprofits. It is important to note the impact on UMSI students' job search process this year.

10% report still searching due to COVID-19 impact on hiring in industry of choice by April 2021 survey deadline.

While 90% of MSI grads were successful obtaining jobs in their field of choice or continuing their education during the global pandemic, 30% of respondents indicated that COVID-19 impacted their job search in the following ways: delayed start date, delay/freeze in hiring, fewer jobs available, longer search process.

90%

2020 GRADUATES

Working in field of choice or continuing education



# Where our graduates are working







# States employing the most grads





# Top industries our graduates are working in



Technology 39%



Manufacturing 10%



Consulting 9%



Healthcare/health system



University/college



Financial services

50/0



Consumer goods & services



Academic library



Start-up/ entrepreneurial



Marketing/interactive design agency



Entertainment/ gaming



Government 1%



Multimedia/ publishing



Museum 1%



Nonprofit/NGO



# Salary by industry





3-4 MONTHS Average job search length Our graduates say...



Signing bonus/ relocation package



# Salaries by region



# Most valuable UMSI skills for job outcome



800/0 Working in field of choice 2% Continuing education



# Most valuable UMSI experiences for job outcome

#### Co-curricular

- Career advising/ CDO activitie