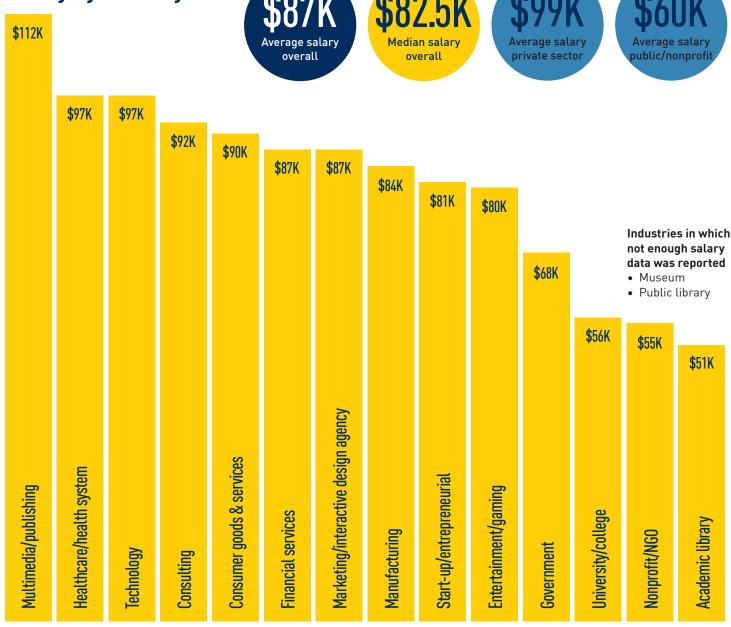

# Salary by industry

3-4 MONTHS Average job search length Our graduates say...

Signing bonus/ relocation package