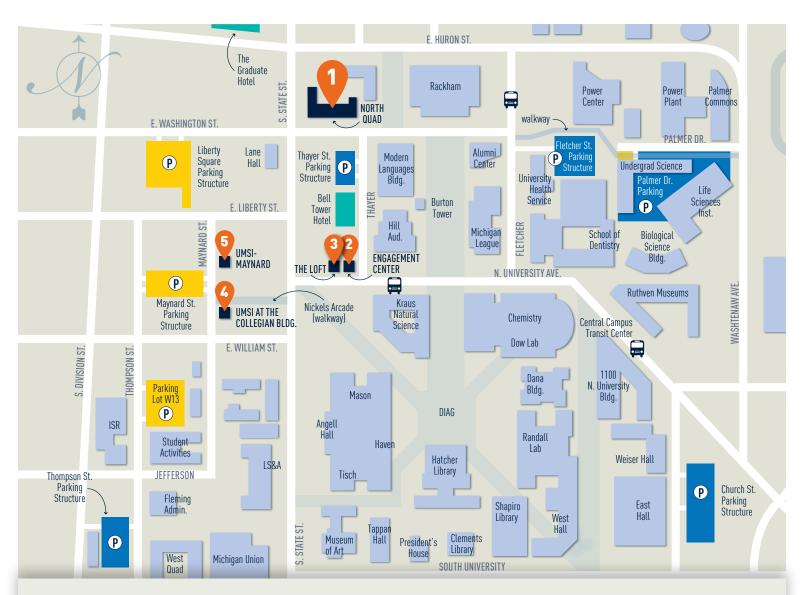

# **UMSI Walking & Parking Map**

## **School of Information locations**

#### North Quad

(105 S. State St.)

- Center for Social Media Responsibility
- Classrooms, Labs
   Faculty Offices
- Development & Alumni Relations
- Ehrlicher Room
- Facilities Office
- Founders Room
- Human Resources
   & Support Services
- Office of the Dean
- Project Rooms
- Research Office
- Space 2435
- Student Lounge

## <sup>2</sup>

#### **Engagement Center**

(777 N. University Ave.)

- Career Development Office
- Engaged Learning Office

## 3

#### The Loft

(715 N. University Ave.)

- UMSI Lecturers
- Master of Applied Data Science Programming Staff

# UMSI at The Collegian Building

(333 Maynard St.)

- Academic & Student Affairs
- Diversity, Equity, and Inclusion Office
- UMSI Counseling, and Psychological Services

## 5 UMSI-Maynard

(309 Maynard St.)

- UMSI Budget & Finance
- UMSI Computing
- UMSI Marketing & Communications

## Map key

University of Michigan buildings