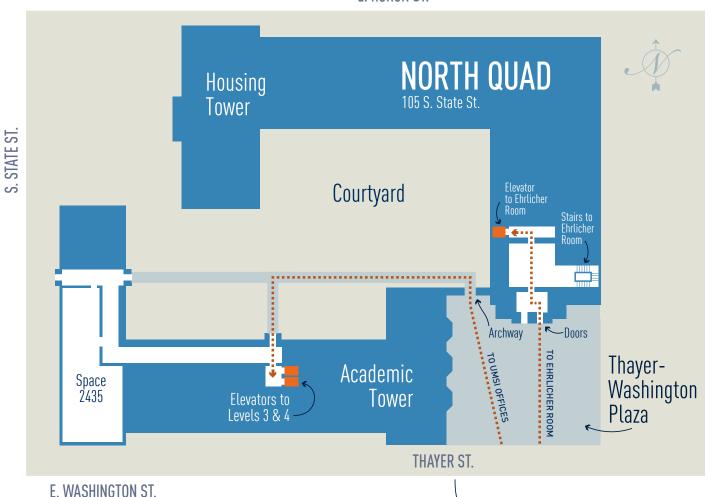

## School of Information at North Quad

UMSI offices and labs, Founders Room, Office of the Dean

- 1. Enter from the plaza at Thayer and Washington streets.
- 2. At the top of the steps,\* pass through the archway to the left, toward the courtyard.
- 3. Stay to the left on the walkway. At about the midpoint, turn left and enter the Academic Tower.
- 4. Just inside the doors, take one of the elevators up.
- School of Information offices are on levels 3 and 4.
- The **Founders Room** is on level 4.
- The Office of the Dean is on level 4.

## Ehrlicher Room (NQ3100)

at the School of Information

- 1. Enter from the plaza at Thayer and Washington streets.
- 2. At the top of the steps,\* enter the building through the double doors.
- 3. Just past the lobby, take the elevator on your left to level 3.
- 4. The Ehrlicher Room is outside the elevator, to your right.

<sup>\*</sup> A ramp is adjacent to the steps.

<sup>\*</sup> A ramp is adjacent to the steps.