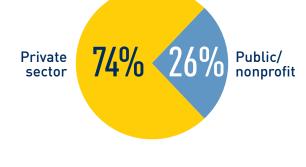

summarizes UMSI first-destination outcomes from 2019 MSI graduates who completed the survey by the deadline or for whom a known outcome was reported in other ways. Of the MSI students who graduated in 2019, 82% responded to the survey or reported their outcome in other ways.



#### 2019 GRADUATES

### Where our graduates are working



### States employing the most grads



### Top industries our graduates are working in



Technology



Financial Services



Start-up/ Entrepreneurial



Nonprofit/NGC **2%** 





Consulting



Corporate Library/ Archive



Marketing/ Design Agency



Academic Library



Healthcare/ Health System



Government



Biotech/Pharma



Manufacturing



Consumer Goods & Services



Entertainment/ Gaming **2%** 







# Where are our graduates accepting jobs?



### Signing bonus/ Relocation package



### Our graduates say...



### Salaries by region & industry

\$83K

Average salary

**\$**113K

Average salary

Average salary

**\$**75K

Average salar

#### Northeast

| <ul> <li>Academic Library</li> </ul>   | \$66.0K                                                   |
|----------------------------------------|-----------------------------------------------------------|
| Consulting                             | \$112.5K                                                  |
| <ul> <li>Health System/</li> </ul>     |                                                           |
| Healthcare                             | \$90.0K                                                   |
| <ul> <li>Corporate Library/</li> </ul> |