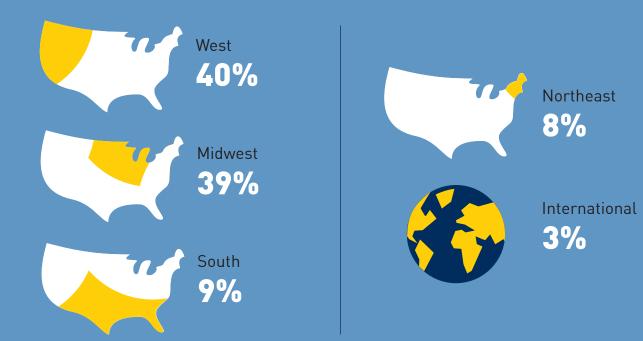

# **MSI Employment Report**

Master of Science in Information

# 2020











## **Survey Outcomes**

The University of Michigan School of Information (UMSI) Career Development Office surveys our graduates to identify their post-graduation plans and outcomes. This report summarizes UMSI first-destination outcomes from 2019 MSI graduates who completed the survey by the deadline or for whom a known outcome was reported in other ways. Of the MSI students who graduated in 2019, 82% responded to the survey or reported their outcome in other ways.



#### 2019 GRADUATES

### Where our graduates are working



### States employing the most grads



### Top industries our graduates are working in



Technology



Financial Services



Start-up/ Entrepreneurial



Nonprofit/NGC **2%** 





Consulting



Corporate Library/ Archive



Marketing/ Design Agency



Academic Library



Healthcare/ Health System



Government



Biotech/Pharma



Manufacturing



Consumer Goods & Services



Entertainment/ Gaming **2%** 







# Where are our graduates accepting jobs?



### Signing bonus/ Relocation package



### Our graduates say...



### Salaries by region & industry

\$83K

Average salary

**\$**113K

Average salary

Average salary

**\$**75K

Average salar

#### Northeast

| <ul> <li>Academic Library</li> </ul>   | \$66.0K                                                   |
|------------------