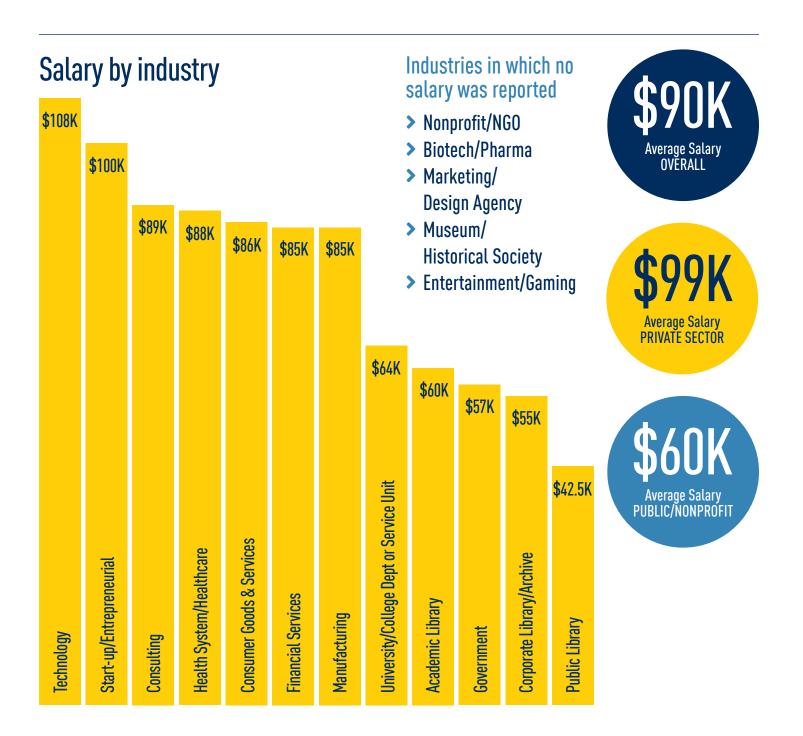

### Top industries our graduates are working in

Technology

Financial Services

Start-up/ Entrepreneurial

Nonprofit/NGC **2%** 

Consulting

Corporate Library/ Archive

Marketing/ Design Agency

Academic Library

Healthcare/ Health System

Government

Biotech/Pharma

Manufacturing

Consumer Goods & Services

Entertainment/ Gaming **2%** 