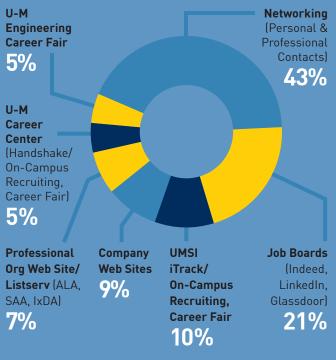

# Most effective job search methods

**100%** Working or continuing education in field of choice