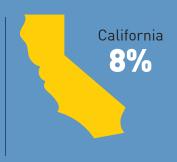

# BSI BACHELOR OF SCIENCE IN INFORMATION EMPLOYMENT REPORT







# About this report

The University of Michigan School of Information (UMSI) Career Development Office surveys our graduates to identify their post-graduation plans and outcomes. This report summarizes UMSI first-destination outcomes from 2022 BSI graduates who completed the survey by the deadline or for whom a known outcome was reported in other ways. Of the 171 BSI students who graduated in 2022, 94% responded to the survey or reported their outcomes in other ways.







97%

Working in field of choice or continuing education



2022 report

## Where our graduates are working







### States employing the most grads









## Top industries our graduates are working in



Consulting 25%



Technology 24%



Financial services 18%



Consumer goods & services



Manufacturing 7%



Marketing/ design agency



Nonprofit/NGO 4%



Entertainment/gaming/sports



Health/medicine 3%



Start-up/ entrepreneurial



University/college

#### Salary by industry





#### Our graduates say ...

# MOST VALUABLE **CURRICULAR** EXPERIENCE FOR JOB OUTCOME/SUCCESS

- Advanced project courses
- Internship course
- Career course

#### **MOST VALUABLE**

# CO-CURRICULAR EXPERIENCE FOR JOB OUTCOME/SUCCESS

- Career advising/ CDO workshops
- > Student organization activities
- > Instructional experience

# MOST VALUABLE UMSI SKILLS

#### FOR JOB OUTCOME/SUCCESS

- Team/collaboration
- Technology
- Critical thinking
- Communica