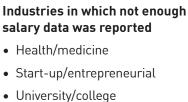

mes. This report summarizes UMSI first-destination outcomes from 2022 BSI graduates who completed the survey by the deadline or for whom a known outcome was reported in other ways. Of the 171 BSI students who graduated in 2022, 94% responded to the survey or reported their outcomes in other ways.







97%

Working in field of choice or continuing education



2022 report

## Where our graduates are working







### States employing the most grads









## Top industries our graduates are working in



Consulting 25%



Technology 24%



Financial services 18%



Consumer goods & services



Manufacturing 7%



Marketing/ design agency



Nonprofit/NGO 4%



Entertainment/gaming/sports



Health/medicine 3%



Start-up/ entrepreneurial



University/college

#### Salary by industry





#### Our graduates say ...

# MOST VALUABLE **CURRICULAR** EXPERIENCE FOR JOB OUTCOME/SUCCESS

- Advanced project courses
- Internship course
- Career course

#### **MOST VALUABLE**

# CO-CURRICULAR EXPERIENCE FOR JOB OUTCOME/SUCCESS

- Career advising/ CDO workshops
- > Student organization activities
- > Instructional experience

# MOST VALUABLE UMSI SKILLS

#### FOR JOB OUTCOME/SUCCESS

- Team/collaboration
- Technology
- Critical thinking
- Communication

#### Salaries by top regions



#### Signing bonus/relocation package



Average, specific to tech & private sector outcomes

#### Most effective job search methods



# What matters most: critical factors for job decision-making









# 2023 Job Outcomes

\*Asterisk indicates an international student's job outcome

#### **Cons