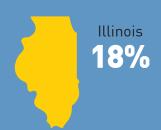

# BSI BACHELOR OF SCIENCE IN INFORMATION EMPLOYMENT REPORT







# About this report

The University of Michigan School of Information (UMSI) Career Development Office surveys our graduates to identify their post-graduation plans and outcomes. This report summarizes UMSI first-destination outcomes from 2022 BSI graduates who completed the survey by the deadline or for whom a known outcome was reported in other ways. Of the 171 BSI students who graduated in 2022, 94% responded to the survey or reported their outcomes in other ways.







97%

Working in field of choice or continuing education



2022 report

## Where our graduates are working







### States employing the most grads









## Top industries our graduates are working in



Consulting 25%



Technology 24%



Financial services 18%



Consumer goods & services



Manufacturing 7%



Marketing/ design agency



Nonprofit/NGO 4%



Entertainment/gaming/sports



Health/medicine 3%



Start-up/ entrepreneurial



University/college

#### Salary by industry





#### Our graduates say ...

# MOST VALUABLE **CURRICULAR** EXPERIENCE FOR JOB OUTCOME/SUCCESS

- Advanced project courses
- Internship course
- Career course

#### **MOST VALUABLE**

# CO-CURRICULAR EXPERIENCE FOR JOB OUTCOME/SUCCESS

- Career advising/ CDO workshops
- > Student organization activities
- > Instructional experience

# MOST VALUABLE UMSI SKILLS

#### FOR JOB OUTCOME/SUCCESS

- Team/collaboration
- Technology
- Critical thinking
- Communi