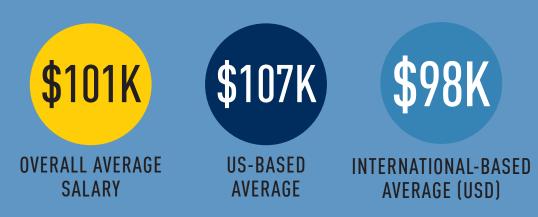

Average salary reported for all respondents who indicated they had accepted a new job in the data science field.