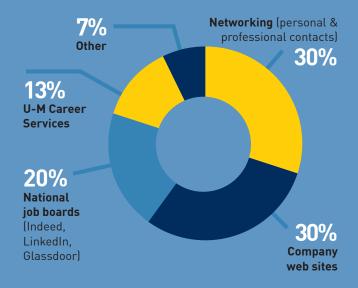

# Most effective job search methods

Most valuable SKILLS gained at UMSI for job outcome

Most valuable TECH SKILLS gained at UMSI for job outcome

\*SQL, Python, including Pandas rated as most valuable tech skills gained