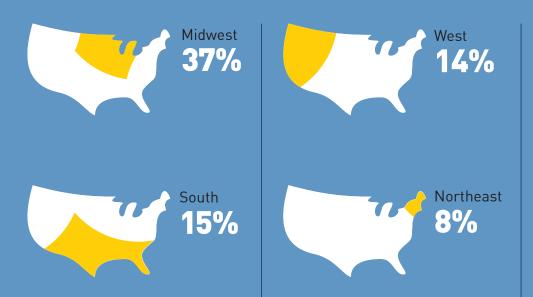

graduation plans and outcomes. This report summarizes outcomes from 2021 MADS (Master of Applied Data Science) graduates, the MADS program's first, who completed the survey by the deadline or for whom a known outcome was reported in other ways. Of the 111 MADS students who graduated in 2021, 63% responded to the survey or reported their outcome in other ways.

It is important to note that MADS students participate in this online program from around the world, bringing in a variety of experiences, as well as goals for participating in this program i.e., career advancement/promotion, new job, new field, skill development, salary boost, etc.



Average salary reported for all respondents who indicated they had accepted a new job in the data science field.

## Where our graduates are working





## International students job locations

| China         | 6 |
|---------------|---|
| India         | 4 |
| United States | 4 |
| Canada        | 3 |
| Chile         | 1 |
| England       | 1 |
| South Africa  | 1 |

### Value of UMSI courses



of respondents indicated that the MADS curriculum was relevant to their job outcome

## Top industries our graduates are working in



Health system/ healthcare



Technology 18%



Financial services/insurance



Manufacturing 12%



Consulting 8%



University/college dept. or service unit



Consumer goods & services



Start-up/ entrepreneurial



Government 3%



Aerospace/defense



Entertainment/ gaming



Law/legal 1%



Logistics & delivery



Nonprofit/NG0



Real estate

## Salaries by top industries

\$124K
Technology

\$97K
Health