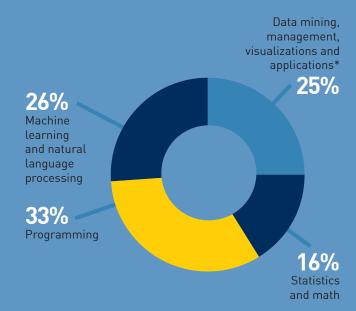

# Most effective job search methods

Most valuable SKILLS gained at UMSI for job outcome

Most valuable TECH SKILLS gained at UMSI for job outcome

\*SQL, Python, including Pandas rated as most valuable tech skills gained