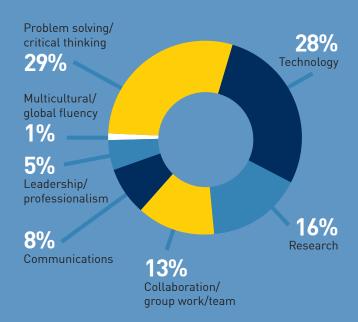

# Most effective job search methods

Most valuable SKILLS gained at UMSI for job outcome

Most valuable TECH SKILLS gained at UMSI for job outcome

\*SQL, Python, including Pandas rated as most valuable tech skills gained