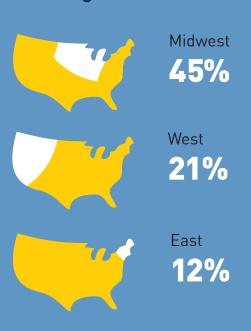

# 2019 MHI Employment Report Master of Health Informatics

















## Survey Outcomes

The University of Michigan School of Information (UMSI) Career Development Office surveys our graduates to identify their post-graduation plans and outcomes. This report summarizes UMSI first-destination outcomes from 2018 MHI graduates who completed the survey by the deadline or for whom a known outcome was reported in other ways. Of the 36 MHI students who graduated in 2018, 90% responded to the survey or reported their outcomes in other ways.

32
SURVEY RESPONSES/KNOWN OUTCOMES OUT OF

2018 GRADUATES

## Where our graduates are working







State employing the most grads

Michigan

## Our graduates say...





3-4
MONTHS
Average job
search length

100%
Working or continuing education in field of choice



## Top industries our graduates are working in



27%



Consulting 18%



Health Products/Services 18%



University/College 12%



Technology 9%



Start-up/Entrepreneurial 6%



Financial Services 3%



3%



### Salary by industry



\*one salary reported

## Most effective job search methods

- Networking
- Job boards

## 2019 Job Outcomes

#### Consulting

| Scientist                                           | Booz Allen Hamilton Inc.                     |
|-----------------------------------------------------|----------------------------------------------|
| Data Science Senior<br>Associate                    |