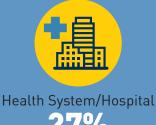

## Top industries our graduates are working in

27%

Consulting 18%

Health Products/Services 18%

University/College 12%

Technology 9%

Start-up/Entrepreneurial 6%

Financial Services 3%