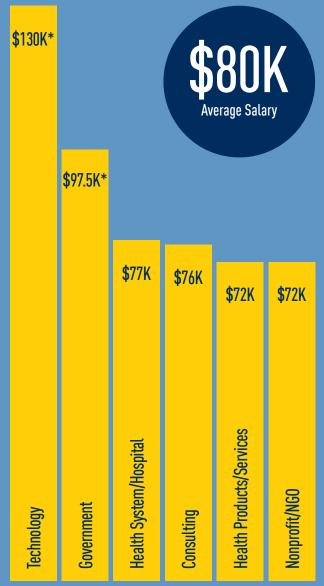

. This report summarizes UMSI first-destination outcomes from 2018 MHI graduates who completed the survey by the deadline or for whom a known outcome was reported in other ways. Of the 36 MHI students who graduated in 2018, 90% responded to the survey or reported their outcomes in other ways.

32
SURVEY RESPONSES/KNOWN OUTCOMES OUT OF

2018 GRADUATES

## Where our graduates are working







State employing the most grads

Michigan

## Our graduates say...





3-4
MONTHS
Average job
search length

100%
Working or continuing education in field of choice



## Top industries our graduates are working in



27%



Consulting 18%



Health Products/Services 18%



University/College 12%



Technology 9%



Start-up/Entrepreneurial 6%



Financial Services 3%



3%



### Salary by industry



\*one salary reported

## Most effective job search methods

- Networking
- Job boards

## 2019 Job Outcomes

#### Consulting

| Scientist                                           | Booz Allen Hamilton Inc.                     |
|-----------------------------------------------------|----------------------------------------------|
| Data Science Senior<br>Associate                    | Cognizant                                    |
| Government and Public<br>Service Consulting Analyst | Deloitte                                     |
| Analyst                                             | Great Lakes Behavioral<br>Research Institute |
| Associate Data Scientist                            | KPMG                                         |
| Management Consultant