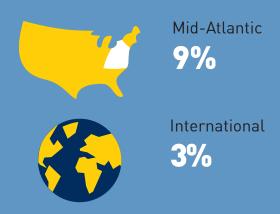

# 2019 MHI Employment Report Master of Health Informatics

















## Survey Outcomes

The University of Michigan School of Information (UMSI) Career Development Office surveys our graduates to identify their post-graduation plans and outcomes. This report summarizes UMSI first-destination outcomes from 2018 MHI graduates who completed the survey by the deadline or for whom a known outcome was reported in other ways. Of the 36 MHI students who graduated in 2018, 90% responded to the survey or reported their outcomes in other ways.

32
SURVEY RESPONSES/KNOWN OUTCOMES OUT OF

2018 GRADUATES

## Where our graduates are working







State employing the most grads

Michigan

## Our graduates say...





3-4
MONTHS
Average job
search length

100%
Working or continuing education in field of choice



## Top industries our graduates are working in



27%



Consulting 18%



Health Products/Services 18%



University/College 12%



Technology 9%



Start-up/Entrepreneurial 6%



Financial Services 3%



3%



### Salary by industry



\*one salary reported

## Most effective job search methods

- Networking
- Job boards

## 2019 Job Outcomes

#### Consulting

| Scientist                                           | Booz Allen Hamilton Inc.                     |
|-----------------------------------------------------|----------------------------------------------|
| Data Science Senior<br>Associate                    | C