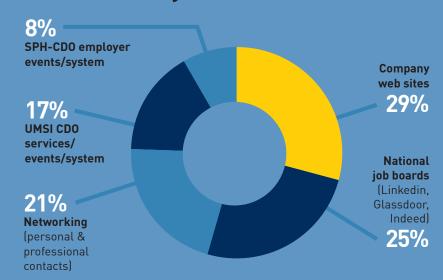

6%

Have high levels of job satisfaction

3-4
MONTHS
Average job
search length

## Top industries our graduates are working in



Health system/ healthcare Technology 27%



Consulting 12%



-inance/insurance



University/college dept. or service unit



Nonprofit/NGO 20/0



Start-up/ entrepreneurial

## Where are our graduates accepting jobs?



## Salary by industry



## Most valuable UMSI experiences for job outcome

#### Co-curricular

- Faculty advising
- Career development services/ advising
- Professional development opportunities
- Research experience

### Curricular

• Project-based/mastery courses

# Most valuable skills for job outcome & success developed at UMSI

- Technology
- Problem solving/critical thinking
- Research
- Group work

## Most effective job search methods



## 2022 Job Outcomes

\*Asterisk indicates an international student's job outcome.

#### **Consulting**

| Management Consultant                 | Accenture      |
|---------------------------------------|----------------|
| Senior Strategy Consulting<br>Analyst | Accenture      |
| Healthcare Data Analyst               | Caravan Health |
| Associate                             | KPMG           |

#### Finance/insurance

| Business Analyst II              | Blue Cross Blue Shield of<br>Michigan |
|----------------------------------|---------------------------------------|
| Healthcare data analyst          | Centene Corporation                   |
| Sr Analyst                       | HealthFirst                           |
| Population health data scientist | Positive Sum Health<br>Infor