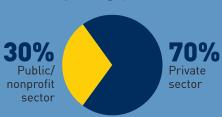

## Where our graduates are working

90% of our graduates say

96%

Have high levels of job satisfaction

3-4
MONTHS
Average job
search length