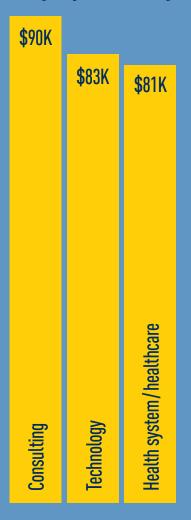

## Salary by industry

## Top industries our graduates are working in

Health system/ healthcare Technology 27%

Consulting 12%

-inance/insurance

University/college dept. or service unit

Nonprofit/NGO 20/0

Start-up/ entrepreneurial