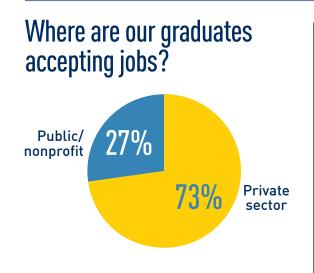

-graduation plans and outcomes. This report summarizes UMSI first-destination outcomes from 2018 MSI graduates who completed the survey by the deadline or for whom a known outcome was reported in other ways. Of the 161 MSI students who graduated in 2018, 92% responded to the survey or reported their outcome in other ways.

## 149 SURVEY RESPONSES/ KNOWN OUTCOMES OUT OF

2018 GRADUATES

## Where our graduates are working



## States employing the most grads



## Top industries our graduates are working in





Consulting



Design Agency





University/College



Manufacturing



Consumer Goods & Services 3%



Entertainment/Gaming





Financial Services **5%** 



Nonprofit/NGO





Start-up/ Entrepreneurial



Healthcare/ Health System



Public Library

2019 MSI Employment Report





### Signing bonus/ Relocation package



### Our graduates say...



## Salaries by region & industry

### West

| 7K    |
|-------|
| )2.5K |
|       |
| 12.5K |
| 7.5K  |
| 13.K  |
|       |
| 15.K  |
|       |

#### South Ad

Fi

| cademic Library   | \$58K  |
|-------------------|--------|
| inancial Services | \$82.5 |
| onsumer Goods     |        |
| & Services        | \$77.5 |
| echnology         | \$107. |

K

K 5K

.5K

### **MidAtlantic**

| esign Agency      | \$72.5  |
|-------------------|---------|
| onsulting         | \$87.5  |
| onprofit/NGO      | *\$92.5 |
| overnment         | \$77K   |
| echnology         | \$81K   |
| niversity/College | \$57.5  |
|                   |         |

### Midwest

| muwest             |          |
|--------------------|----------|
| Aca