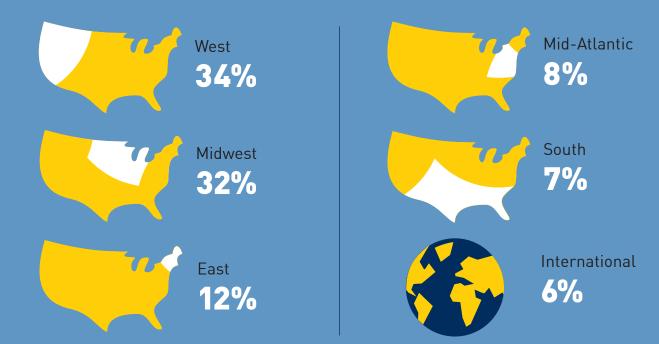

## 2019 MSI Employment Report



Master of Science in Information



## Survey Outcomes

The University of Michigan School of Information (UMSI) Career Development Office surveys our graduates to identify their post-graduation plans and outcomes. This report summarizes UMSI first-destination outcomes from 2018 MSI graduates who completed the survey by the deadline or for whom a known outcome was reported in other ways. Of the 161 MSI students who graduated in 2018, 92% responded to the survey or reported their outcome in other ways.

## 149 SURVEY RESPONSES/ KNOWN OUTCOMES OUT OF

2018 GRADUATES

## Where our graduates are working



## States employing the most grads



## Top industries our graduates are working in





Consulting



Design Agency





University/College



Manufacturing



Consumer Goods & Services 3%



Entertainment/Gaming





Financial Services **5%** 



Nonprofit/NGO





Start-up/ Entrepreneurial



Healthcare/ Health System



Public Library

2019 MSI Employment Report





### Signing bonus/ Relocation package



### Our graduates say...



## Salaries by region & industry

### West

| 7K    |
|-------|
| )2.5K |
|       |
| 12.5K |
| 7.5K  |
| 13.K  |
|       |
| 15.K  |
|       |

#### South Ad

Fi

| cademic Library   | \$58K  |
|-------------------|--------|
| inancial Services | \$82.5 |
| onsumer Goods     |        |
| & Services        | \$77.5 |
| echnology         | \$107. |

K