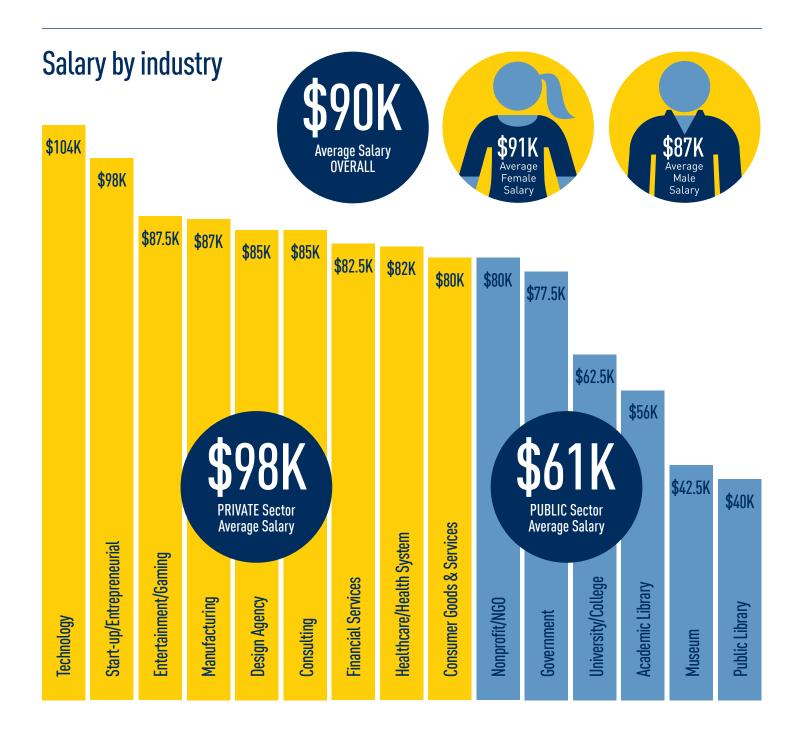

## Top industries our graduates are working in

Consulting

Design Agency

University/College

Manufacturing

Consumer Goods & Services 3%

Entertainment/Gaming

Financial Services **5%** 

Nonprofit/NGO

Start-up/ Entrepreneurial

Healthcare/ Health System

Public Library

2019 MSI Employment Report