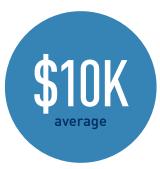

rt summarizes UMSI first-destination outcomes from 2018 MSI graduates who completed the survey by the deadline or for whom a known outcome was reported in other ways. Of the 161 MSI students who graduated in 2018, 92% responded to the survey or reported their outcome in other ways.

## 149 SURVEY RESPONSES/ KNOWN OUTCOMES OUT OF

2018 GRADUATES

## Where our graduates are working



## States employing the most grads



## Top industries our graduates are working in





Consulting



Design Agency





University/College



Manufacturing



Consumer Goods & Services 3%



Entertainment/Gaming





Financial Services **5%** 



Nonprofit/NGO





Start-up/ Entrepreneurial



Healthcare/ Health System



Public Library

2019 MSI Employment Report





### Signing bonus/ Relocation package



### Our graduates say...



## Salaries by region & industry

### West

| 7K    |
|-------|
| )2.5K |
|       |
| 12.5K |
| 7.5K  |
| 13.K  |
|       |
| 15.K  |
|       |

#### South Ad

Fi

| cademic Library   | \$58K  |
|-------------------|--------|
| inancial Services | \$82.5 |
| onsumer Goods     |        |
| & Services        | \$77.5 |
| echnology         | \$107. |

K

K 5K

.5K

### **MidAtlantic**

| esign Agency      | \$72.5  |
|-------------------|---------|
| onsulting         | \$87.5  |
| onprofit/NGO      | *\$92.5 |
| overnment         | \$77K   |
| echnology         | \$81K   |
| niversity/College | \$57.5  |
|                   |         |

### Midwest

| muwest             |          |
|--------------------|----------|
| Academic Library   | \$52.5K  |
| Design Age