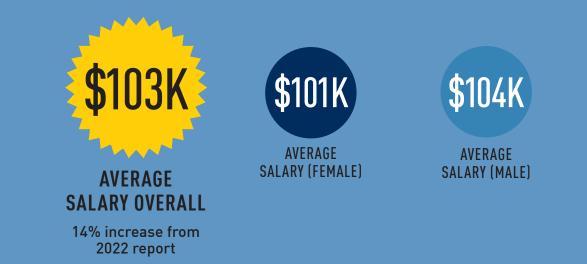

si.umich.edu









# About this report

The University of Michigan School of Information (UMSI) Career Development Office surveys our graduates to identify their post-graduation plans and outcomes. This report summarizes UMSI first-destination outcomes from 2022 MSI graduates who completed the survey by the deadline or for whom a known outcome was reported in other ways. Of the 233 MSI students who graduated in 2022, 78% responded to the survey or reported their outcome in other ways.



### Where our graduates are working



2023 MSI Employment Report

# States employing the most grads





# Top industries our graduates are working in



Technology



Health/medicine



Government



Marketing/ design agency **2%** 



Financial services



University/college dept. or service unit



Nonprofit/NGO



Energy



Consulting



Consumer goods & services **3%** 



Public library



Start-up





Entertainment/ gaming **3%** 



Manufacturing





2023 MSI Employment Report

## Salaries by region



not enough data to report

### Most valuable skills for job outcome & success developed at UMSI

- Problem solving/critical thinking
- Technology
- Collaboration/team
- Research

# Work modality



# Most valuable UMSI experiences for job outcome

#### **Co-curricular**

- CDO a