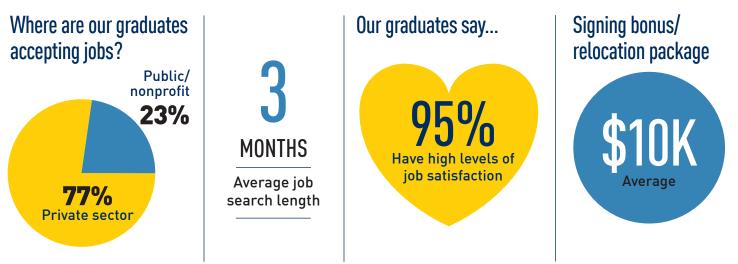

heir post-graduation plans and outcomes. This report summarizes UMSI first-destination outcomes from 2022 MSI graduates who completed the survey by the deadline or for whom a known outcome was reported in other ways. Of the 233 MSI students who graduated in 2022, 78% responded to the survey or reported their outcome in other ways.



### Where our graduates are working



2023 MSI Employment Report

# States employing the most grads





# Top industries our graduates are working in



Technology



Health/medicine



Government



Marketing/ design agency **2%** 



Financial services



University/college dept. or service unit



Nonprofit/NGO



Energy



Consulting



Consumer goods & services **3%** 



Public library



Start-up





Entertainment/ gaming **3%** 



Manufacturing





2023 MSI Employment Report

## Salaries by region



not enough data to report

### Most valuable skills for job outcome & success developed at UMSI

- Problem solving/critical thinking
- Technology
- Collaboration/team
- Research

# Work modality



# Most valuable UMSI experiences for job outcome

#### **Co-curricular**

- CDO advising/ services
- Design clinic
- Instructional experience

#### Curricular

- Internship courses
- Project and mastery courses

# Most effective job search methods



**JOB SUCCESS** 

# 2023 Job Outcomes

\*Asterisk indicates an international student's job outcome.

#### Academic library

| •                                                  |                                                        |
|----------------------------------------------------|------