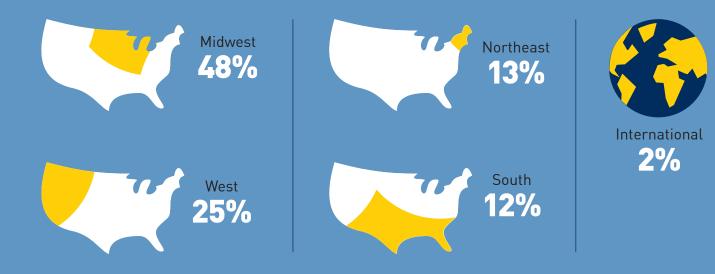

si.umich.edu









# About this report

The University of Michigan School of Information (UMSI) Career Development Office surveys our graduates to identify their post-graduation plans and outcomes. This report summarizes UMSI first-destination outcomes from 2022 MSI graduates who completed the survey by the deadline or for whom a known outcome was reported in other ways. Of the 233 MSI students who graduated in 2022, 78% responded to the survey or reported their outcome in other ways.



### Where our graduates are working



2023 MSI Employment Report

# States employing the most grads





# Top industries our graduates are working in



Technology



Health/medicine



Government



Marketing/ design agency **2%** 



Financial services



University/college dept. or service unit



Nonprofit/NGO



Energy



Consulting



Consumer goods & services **3%** 



Public library



Start-up





Entertainment/ gaming **3%** 



Manufacturing





2023 MSI Employment Report

## Salaries by region



not enough data to report

### Most valuable skills for job outcome & success developed at UMSI

- Problem solving/critical thinking
- Technology
- Collaboration/team
- Research

# Work modality



# Most valuable UMSI experiences for job outcome

#### **Co-curricular**

- CDO advising/ services
- Design clinic
- Ins