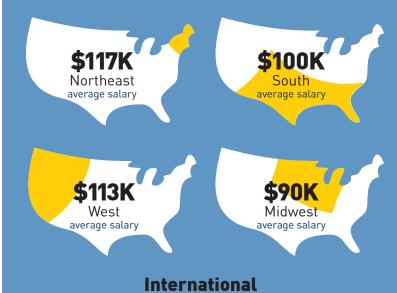

summarizes UMSI first-destination outcomes from 2022 MSI graduates who completed the survey by the deadline or for whom a known outcome was reported in other ways. Of the 233 MSI students who graduated in 2022, 78% responded to the survey or reported their outcome in other ways.



### Where our graduates are working



2023 MSI Employment Report

# States employing the most grads





# Top industries our graduates are working in



Technology



Health/medicine



Government



Marketing/ design agency **2%** 



Financial services



University/college dept. or service unit



Nonprofit/NGO



Energy



Consulting



Consumer goods & services **3%** 



Public library



Start-up





Entertainment/ gaming **3%** 



Manufacturing





2023 MSI Employment Report

## Salaries by region



not enough data to report

### Most valuable skills for job outcome & success developed at UMSI

- Problem solving/critical thinking
- Technology
- Collaboration/team
- Research

# Work modality



# Most valuable UMSI experiences for job outcome

#### **Co-curricular**

- CDO advising/ services
- Design clinic
- Instructional experience

#### Curricular

- Internship courses
- Project and mastery courses

# Most effective job search methods



**JOB SUCCESS** 

# 2023 Job Outcomes

\*Asterisk indicates an international student's job outcome.

#### Academic library

| •                                                  |                                                        |
|----------------------------------------------------|--------------------------------------------------------|
|