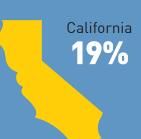

si.umich.edu









# About this report

The University of Michigan School of Information (UMSI) Career Development Office surveys our graduates to identify their post-graduation plans and outcomes. This report summarizes UMSI first-destination outcomes from 2022 MSI graduates who completed the survey by the deadline or for whom a known outcome was reported in other ways. Of the 233 MSI students who graduated in 2022, 78% responded to the survey or reported their outcome in other ways.



### Where our graduates are working



2023 MSI Employment Report

# States employing the most grads





# Top industries our graduates are working in



Technology



Health/medicine



Government



Marketing/ design agency **2%** 



Financial services



University/college dept. or service unit



Nonprofit/NGO



Energy



Consulting



Consumer goods & services **3%** 



Public library



Start-up





Entertainment/ gaming **3%** 



Manufacturing





2023 MSI Employment Report

## Salaries by region



not enough data to report

### Most valuable skills for job outcome & success developed at UMSI

- Problem solving/critical thinking
- Technology
- Collaboration/team
- Research

# Work modality



# Most valuable UMSI experiences for job outcome

#### **Co-curricular**

- CDO advising/ services
- Design clinic
- Instructional experience

#### Curricular

- Internship courses
- Proj