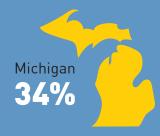

si.umich.edu









# About this report

The University of Michigan School of Information (UMSI) Career Development Office surveys our graduates to identify their post-graduation plans and outcomes. This report summarizes UMSI first-destination outcomes from 2022 MSI graduates who completed the survey by the deadline or for whom a known outcome was reported in other ways. Of the 233 MSI students who graduated in 2022, 78% responded to the survey or reported their outcome in other ways.



### Where our graduates are working



2023 MSI Employment Report

# States employing the most grads





# Top industries our graduates are working in



Technology



Health/medicine



Government



Marketing/ design agency **2%** 



Financial services



University/college dept. or service unit



Nonprofit/NGO



Energy



Consulting



Consumer goods & services **3%** 



Public library



Start-up





Entertainment/ gaming **3%** 



Manufacturing





2023 MSI Employment Report

## Salaries by region



not enough data to report

### Most valuable skills for job outcome & success developed at UMSI

- Problem solving/critical thinking
- Technology
- Collaboration/team
- Research

# Work modality



# Most valuable UMSI experiences for job outcome

#### **Co-curricular**

- CDO advising/ services
- Design clinic
- Instructional experience

#### Curricular

- Internship courses
- Pr