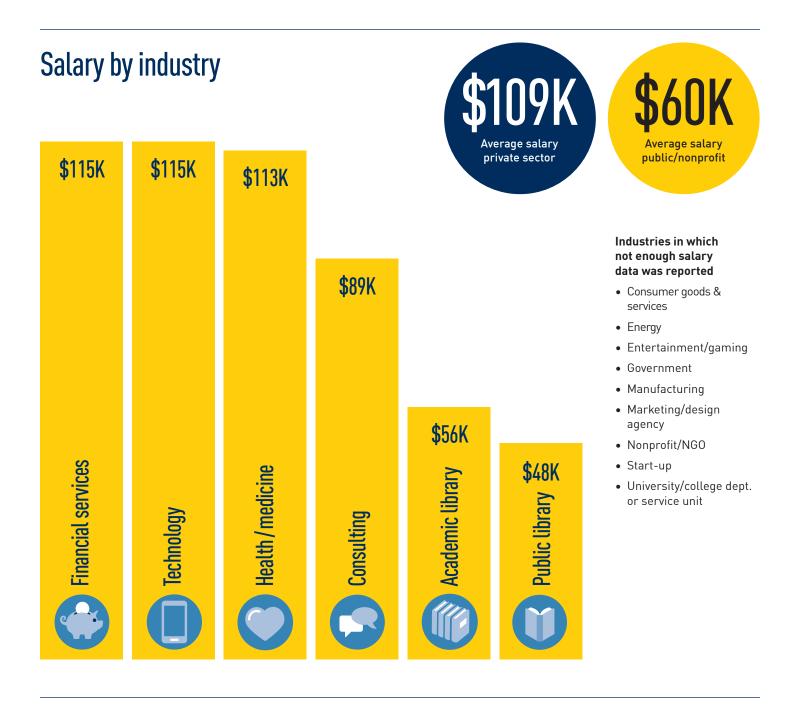

their post-graduation plans and outcomes. This report summarizes UMSI first-destination outcomes from 2022 MSI graduates who completed the survey by the deadline or for whom a known outcome was reported in other ways. Of the 233 MSI students who graduated in 2022, 78% responded to the survey or reported their outcome in other ways.



### Where our graduates are working



2023 MSI Employment Report

# States employing the most grads





# Top industries our graduates are working in



Technology



Health/medicine



Government



Marketing/ design agency **2%** 



Financial services



University/college dept. or service unit



Nonprofit/NGO



Energy



Consulting



Consumer goods & services **3%** 



Public library



Start-up





Entertainment/ gaming **3%** 



Manufacturing





2023 MSI Employment Report

## Salaries by region



not enough data to report

### Most valuable skills for job outcome & success developed at UMSI

- Problem solving/critical thinking
- Technology
- Collaboration/team
- Research

# Work modality



# Most valuable UMSI experiences for job outcome

#### **Co-curricular**

- CDO advising/ services
- Design clinic
- Instructional experience

#### Curricular

- Internship courses
- Project and mastery courses

# Most effective job search methods



**JOB SUCCESS** 

# 2023 Job Outcomes

\*Asterisk indicates an international student's job outcome.

#### Academic library

| •                                                  |                                                        |
|----------------------------------------------------|----