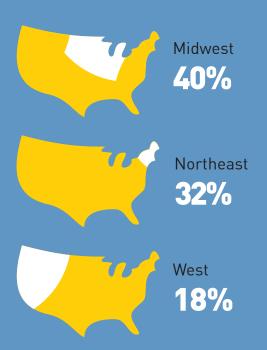

## **BSI** Employment Report

Bachelor of Science in Information

2020

### SCHOOL OF INFORMATION UNIVERSITY OF MICHIGAN











### **Survey Outcomes**

The University of Michigan School of Information (UMSI) Career Development Office surveys our graduates to identify their post-graduation plans and outcomes. This report summarizes UMSI first-destination outcomes from 2019 BSI graduates who completed the survey by the deadline or for whom a known outcome was reported in other ways. Of the BSI students who graduated in 2019, 90% responded to the survey or reported their outcomes in other ways.



### Where our graduates are working





### States employing the most grads



### Top industries our graduates are working in



Technology 37%



Consulting 19%



Financial Services 7%



Healthcare Products/ Systems/Services



University/College



Start-up 5%



Consumer Goods & Services



Manufacturing **5%** 



Marketing/ Design Agency



Entertainment/ Publishing



Government 1%

### Salary by industry

\$84K Average Salary OVERALL \$80K \$78K \$74K \$70K \$67K \$65K \$64K Healthcare Products/Systems/Services \$46K **Entertainment/Publishing** Marketing/Design Agency Financial Services Manufacturing **Technology** 

### Our graduates say ...

# MOST VALUABLE Curricular EXPERIENCE TO JOB OUTCOME/SUCCESS

- Capstone course
- > Internship course
- Career course

## MOST VALUABLE Co-curricular EXPERIENCE TO JOB

EXPE