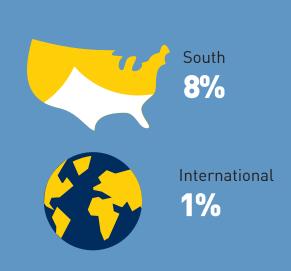

## **BSI** Employment Report

Bachelor of Science in Information

2020

### SCHOOL OF INFORMATION UNIVERSITY OF MICHIGAN











### **Survey Outcomes**

The University of Michigan School of Information (UMSI) Career Development Office surveys our graduates to identify their post-graduation plans and outcomes. This report summarizes UMSI first-destination outcomes from 2019 BSI graduates who completed the survey by the deadline or for whom a known outcome was reported in other ways. Of the BSI students who graduated in 2019, 90% responded to the survey or reported their outcomes in other ways.



### Where our graduates are working





### States employing the most grads



### Top industries our graduates are working in



Technology 37%



Consulting 19%



Financial Services 7%



Healthcare Products/ Systems/Services



University/College



Start-up 5%



Consumer Goods & Services



Manufacturing **5%** 



Marketing/ Design Agency



Entertainment/ Publishing



Government 1%

### Salary by industry

\$84K Average Salary OVERALL \$80K \$78K \$74K \$70K \$67K \$65K \$64K Healthcare Products/Systems/Services \$46K **Entertainment/Publishing** Marketing/Design Agency Financial Services Manufacturing **Technology** 

### Our graduates say ...

# MOST VALUABLE Curricular EXPERIENCE TO JOB OUTCOME/SUCCESS

- Capstone course
- > Internship course
- Career course

## MOST VALUABLE Co-curricular EXPERIENCE TO JOB

EXPERI