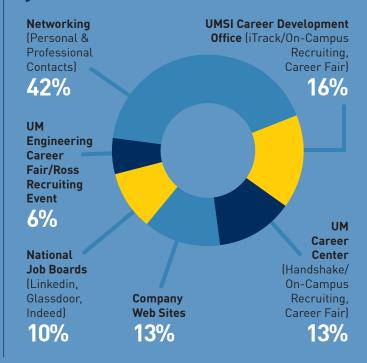

## Most effective job search methods

3-4
MONTHS

Average job search length

85% had jobs within 6 months

90% of our graduates say...