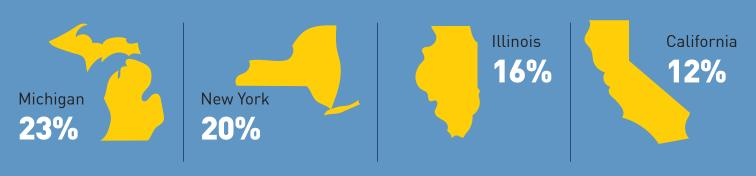

## **BSI** Employment Report

Bachelor of Science in Information

2020

### SCHOOL OF INFORMATION UNIVERSITY OF MICHIGAN











### **Survey Outcomes**

The University of Michigan School of Information (UMSI) Career Development Office surveys our graduates to identify their post-graduation plans and outcomes. This report summarizes UMSI first-destination outcomes from 2019 BSI graduates who completed the survey by the deadline or for whom a known outcome was reported in other ways. Of the BSI students who graduated in 2019, 90% responded to the survey or reported their outcomes in other ways.



### Where our graduates are working





### States employing the most grads



### Top industries our graduates are working in



Technology 37%



Consulting 19%



Financial Services 7%



Healthcare Products/ Systems/Services



University/College



Start-up 5%



Consumer Goods & Services



Manufacturing **5%** 



Marketing/ Design Agency



Entertainment/ Publishing



Government 1%

### Salary by industry

\$84K Average Salary OVERALL \$80K \$78K \$74K \$70K \$67K \$65K \$64K Healthcare Products/Systems/Services \$46K **Entertainment/Publishing** Marketing/Design Agency Financial Services Manufacturing **Technology** 

### Our graduates say ...

# MOST VALUABLE Curricular EXPERIENCE TO JOB OUTCOME/SUCCESS

- Capstone course
- > Internship course
- Career course

## MOST VALUABLE Co-curricular EXPERIENCE TO JOB

EXPERIENCE TO JOB OUTCOME/SUCCESS

- Career a