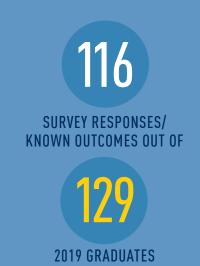

### **Survey Outcomes**

The University of Michigan School of Information (UMSI) Career Development Office surveys our graduates to identify their post-graduation plans and outcomes. This report summarizes UMSI first-destination outcomes from 2019 BSI graduates who completed the survey by the deadline or for whom a known outcome was reported in other ways. Of the BSI students who graduated in 2019, 90% responded to the survey or reported their outcomes in other ways.